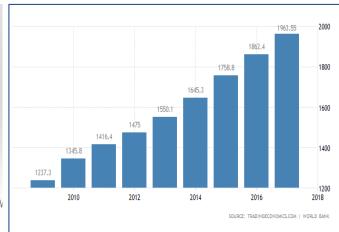

# **FACTORS CONDUCIVE TO SUSTAIN GROWING DEMAND**

Low Penetration

Rising Per Capita GDP

Rising Electrification

'Demand Growth Curve' may surprise many ...

Create Growth Opportunities

Strengthen our Foundation