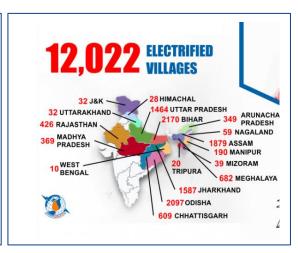

# **FACTORS CONDUCIVE TO SUSTAIN GROWING DEMAND**

Low Penetration

Rising Per Capita GDP

Rising Electrification

'Demand Growth Curve' may surprise many ...

Create Growth Opportunities

Strengthen our Foundation