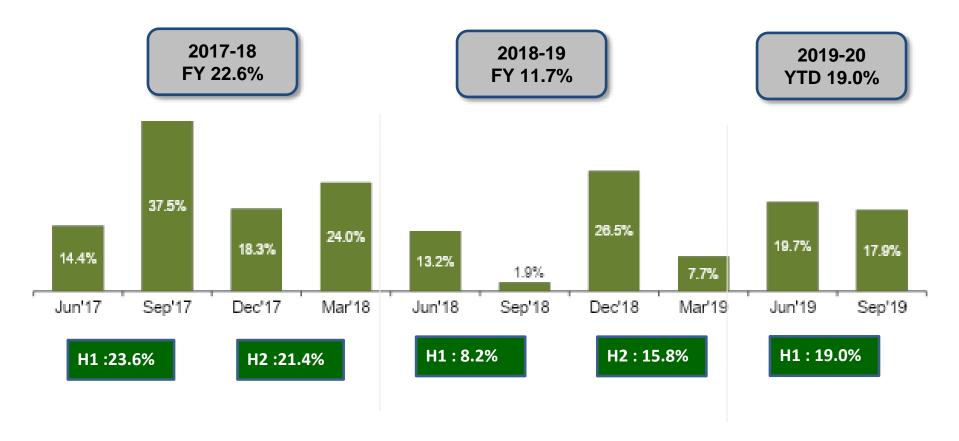

ase find attached herewith presentation shared with the analysts on the un-audited financial results of the Company for the quarter and half year ended on 30<sup>th</sup> September, 2019. The same is also available on the Company's website at www.whirlpoolindia.com

Trust, this would meet with your requirements.

Yours faithfully,

For Whirlpool of India Limited

Roopali Singh

Sr. Director-Legal and Company Secretary

Plot No. 40, Sector 44,

Gurugram, Haryana



# **ANALYST MEET 2019**

Nov 8, 2019



# **AGENDA**

PERFORMANCE UPDATE

LOOKING AHEAD

QUESTIONS



# PERFORMANCE UPDATE

Whirlpool Corporation - Confidential 3



# **STRONG TOPLINE PERFORMANCE ... CAGR +16%**







#### Profit After Taxes (Crores)



# **OUTPERFORMING THE INDUSTRY...**





## **DELIVERING CONSISTENTLY**





#### STRONG PERFORMANCE JUL-SEP '19



Income from operation at 1393.5 Cr

... + 17.9% vs LY

■ EBITDA at Rs 149.7 Cr

... + 22.2% vs LY

PBT @ Rs 142.4 Cr

... + 18.3% vs LY

PAT @ Rs 124.8 Cr

... + 58.9%\* vs LY

EPS @ 9.8

... + 58.9% vs LY

Income 17.9% PBT 18.3%

PAT 58.9%

<sup>\*</sup> New reduced income tax rate

#### **BUSINESS SNAPSHOT**



#### **POSITIVES**

#### CONCERNS

#### **ACTIONS**

Consistently strong performance

Market Share

Strong Execution

Geo/Portfolio Expansion

Stable Commodities/Currency

Aggressive/New Competition

**Short Term Softness** 

**Global Macros & Volatility** 

Regulatory Changes

Capacity Challenges

Costs

Continued Execution Focus

Manufacturing Footprint

Continue Innovation/Portfolio Expansion

Digital Consumer/Digitsation Efficiency :