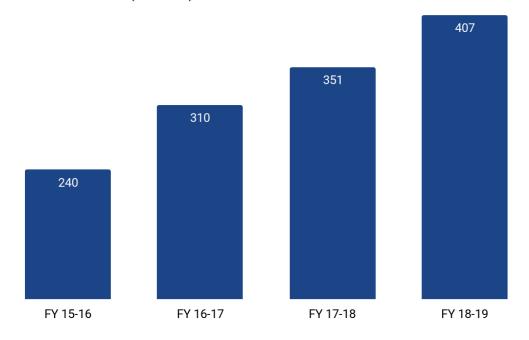

t was held today i.e 08<sup>th</sup> November, 2019 at Gurugram, Haryana. Please find attached herewith presentation shared with the analysts on the un-audited financial results of the Company for the quarter and half year ended on 30<sup>th</sup> September, 2019. The same is also available on the Company's website at www.whirlpoolindia.com

Trust, this would meet with your requirements.

Yours faithfully,

For Whirlpool of India Limited

Roopali Singh

Sr. Director-Legal and Company Secretary

Plot No. 40, Sector 44,

Gurugram, Haryana



# **ANALYST MEET 2019**

Nov 8, 2019



# **AGENDA**

PERFORMANCE UPDATE

LOOKING AHEAD

QUESTIONS



# PERFORMANCE UPDATE

Whirlpool Corporation - Confidential 3



# **STRONG TOPLINE PERFORMANCE ... CAGR +16%**







#### Profit After Taxes (Crores)



# **OUTPERFORMING THE INDUSTRY...**





## **DELIVERING CONSISTENTLY**





#### STRONG PERFORMANCE JUL-SEP '19



Income from operation at 1393.5 Cr

... + 17.9% vs LY

■ EBITDA at Rs 149.7 Cr

... + 22.2% vs LY

PBT @ Rs 142.4 Cr

... + 18.3% vs LY

PAT @ Rs 124.8 Cr

... + 58.9%\* vs LY

EPS @ 9.8

... + 58.9% vs LY

Income 17.9% PBT 18.3%

PAT 58.9%

<sup>\*</sup> New reduced income tax rate

#### **BUSINESS SNAPSHOT**



#### **POSITIVES**

#### CONCERNS

#### **ACTIONS**

Consistently strong performance

Market Share

Strong Execution

Geo/Portfolio Expansion

Stable Commodities/Currency

Aggressive/New Competition

**Short Term Softness** 

**Global Macros & Volatility** 

Regulatory Changes

Capacity Challenges

Costs

Continued Execution Focus

Manufacturing Footprint

Continue