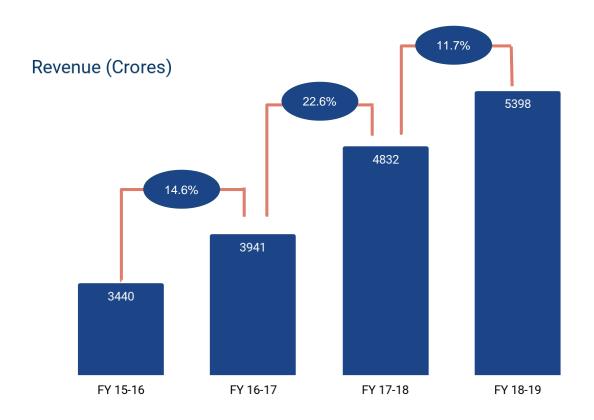

wish to inform you that the Analyst Meet was held today i.e 08<sup>th</sup> November, 2019 at Gurugram, Haryana. Please find attached herewith presentation shared with the analysts on the un-audited financial results of the Company for the quarter and half year ended on 30<sup>th</sup> September, 2019. The same is also available on the Company's website at www.whirlpoolindia.com

Trust, this would meet with your requirements.

Yours faithfully,

For Whirlpool of India Limited

Roopali Singh

Sr. Director-Legal and Company Secretary

Plot No. 40, Sector 44,

Gurugram, Haryana



# **ANALYST MEET 2019**

Nov 8, 2019



# **AGENDA**

PERFORMANCE UPDATE

LOOKING AHEAD

QUESTIONS



# PERFORMANCE UPDATE

Whirlpool Corporation - Confidential 3



# **STRONG TOPLINE PERFORMANCE ... CAGR +16%**







#### Profit After Taxes (Crores)



# **OUTPERFORMING THE INDUSTRY...**





## **DELIVERING CONSISTENTLY**





#### STRONG PERFORMANCE JUL-SEP '19



Income from operation at 1393.5 Cr

... + 17.9% vs LY

■ EBITDA at Rs 149.7 Cr

... + 22.2% vs LY

PBT @ Rs 142.4 Cr

... + 18.3% vs LY

PAT @ Rs 124.8 Cr

... + 58.9%\* vs LY

EPS @ 9.8

... + 58.9% vs LY

Income 17.9% PBT 18.3%

PAT 58.9%

<sup>\*</sup> New reduced income tax rate

#### **BUSINESS SNAPSHOT**



#### **POSITIVES**

#### CONCERNS

#### **ACTIONS**

Consistently strong performance

Market Share

Strong Execution

Geo/Portfolio Expansion

Stable Commodities/Currency

Aggressive/New Competition

**Short Term Softness** 

**Global Macros & Volatility** 

Regulatory Changes

Capacity Challenges

Costs

Continued Execution