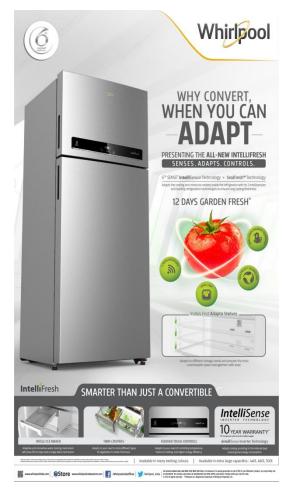

#### FROST FREE: THE ALL-NEW ADAPTIVE INTELLIFRESH RANGE

Intellifresh

#### CONSUMER-INSPIRED INNOVATION

6<sup>th</sup> Sense Intellifresh Technology works with 3 IntelliSensors and IntelliSense Inverter Technology that senses, adpats and cools to provide superior freshness with low energy consumption.

#### ADVANCED TECHNOLOGY

6<sup>th</sup> Sense Intellifresh technology together with Sealfresh technology and Microblock provides world class preservation ensuring 12 days of Garden Freshness and an indiustry first 7 days of Dairy Freshness.

#### CLASS LEADING DESIGN

The new large capacity range comes with premium internals featuring jewelled bins and shelves accentuated with chrome finish and best-inclass graphics. Combined with Feather touch UI controls and unique Adapta Shelves, the user experience is truly global.