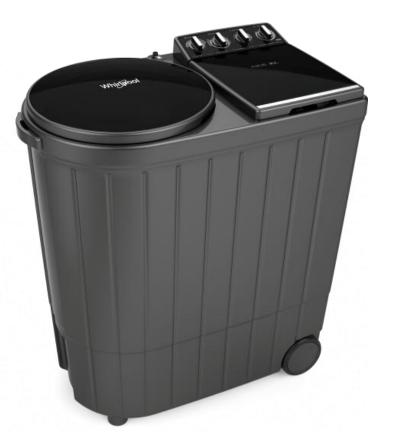

## TWIN TUB : ACE XL - THE ALL NEW LARGE CAPACITY RANGE

#### CONSUMER-INSPIRED INNOVATION

3D Scrub Technology: Ace XL's cutting edge 3D scrub technology ensures superior wash for heavy loads. and can wash upto 14 king size bedsheets in one go.

#### ADVANCED TECHNOLOGY

Along with triple motion movement of 3D Turbo impeller, Rotary stem & 3D Scrub pads, Ace XL comes with hard water wash program that gives better stain removal even in hard water conditions

#### CLASS LEADING DESIGN

Ace XL's design is truly modern and contemporary in the current landscape of semi-automatic washing machines. It's clean form, high gloss surfaces and chrome accents in just the right places provides a very modern high-tech appeal