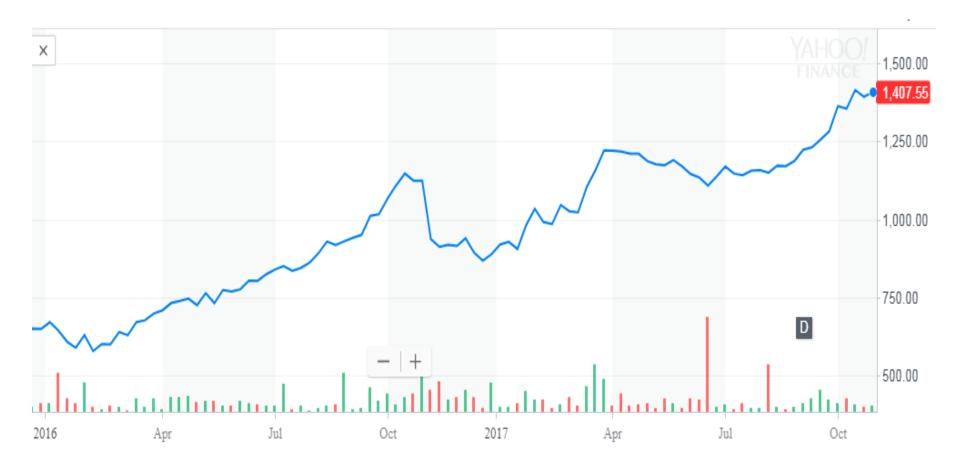

#### **NET REVENUE TREND**

Previous year restated as per IndAS

Net revenue trend adjusted for Excise duty